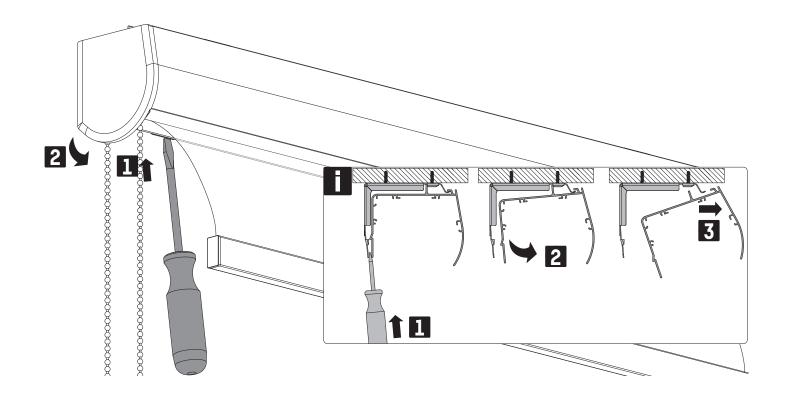

## INSTALLATIONMANUAL SMARTBLINDS

CASSETTE

Read the instructions carefully before assembling and using the product. Assembling process can be completed by non-professionals. For indoor use only.

https://smartbl.in/mh08