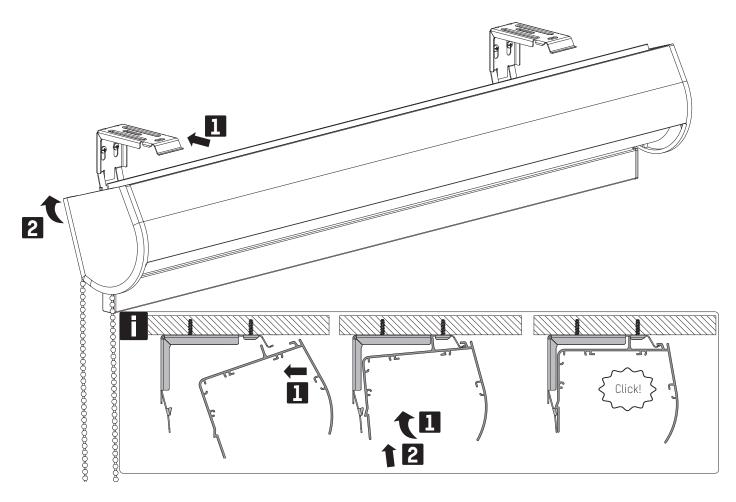

## INSTALLATIONMANUAL SMARTBLINDS

CASSETTE

Read the instructions carefully before assembling and using the product. Assembling process can be completed by non-professionals. For indoor use only.

https://smartbl.in/mh08