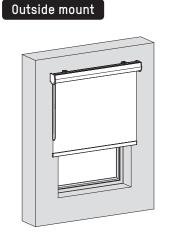

## INSTALLATIONMANUAL SMARTBLINDS

CASSETTE

Read the instructions carefully before assembling and using the product. Assembling process can be completed by non-professionals. For indoor use only.

https://smartbl.in/mh08