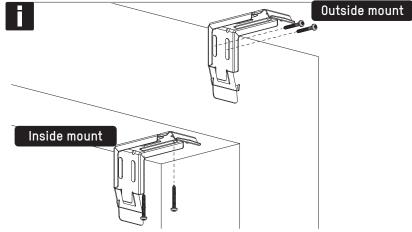

## INSTALLATIONMANUAL SMARTBLINDS

CASSETTE

Read the instructions carefully before assembling and using the product. Assembling process can be completed by non-professionals. For indoor use only.

https://smartbl.in/mh08