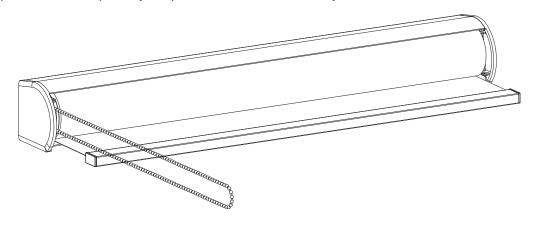

## **⚠ WARNING**

- Young children can strangle themselves with the loop of pull cords, chains and tapes, and cords that operate window coverings.
- To avoid strangulation and entanglement, keep cords out of reach of young children.
- Cords may ensnare a child's neck.
- Move beds, cots and furniture away from window covering cords.
- Do not tie cords together.
- Make sure cords do not twist together and form a loop.