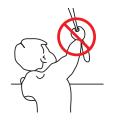

## **⚠ WARNING**

- Young children can strangle themselves with the loop of pull cords, chains and tapes, and cords that operate window coverings.
- To avoid strangulation and entanglement, keep cords out of reach of young children.
- Cords may ensnare a child's neck.
- Move beds, cots and furniture away from window covering cords.
- Do not tie cords together.
- Make sure cords do not twist together and form a loop.