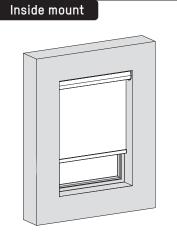

## INSTALLATIONMANUAL SMARTBLINDS

CASSETTE

Read the instructions carefully before assembling and using the product. Assembling process can be completed by non-professionals. For indoor use only.

https://smartbl.in/mh08