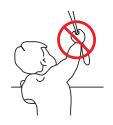

## **⚠ WARNING**

- Young children can strangle themselves with the loop of pull cords, chains and tapes, and cords that operate window coverings.
- To avoid strangulation and entanglement, keep cords out of reach of young children.
- Cords may ensnare a child's neck.
- Move beds, cots and furniture away from window covering cords.
- Do not tie cords together.
- Make sure cords do not twist together and form a loop.