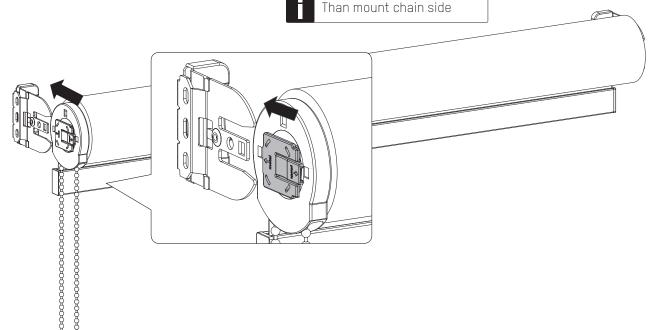

## INSTALLATIONMANUAL SMARTBLINDS

**BRACKETS** 

Read the instructions carefully before assembling and using the product. Assembling process can be completed by non-professionals. For indoor use only.

https://smartbl.in/mh08