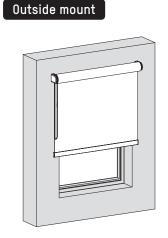

## INSTALLATIONMANUAL SMARTBLINDS

**BRACKETS** 

Read the instructions carefully before assembling and using the product. Assembling process can be completed by non-professionals. For indoor use only.

https://smartbl.in/mh08