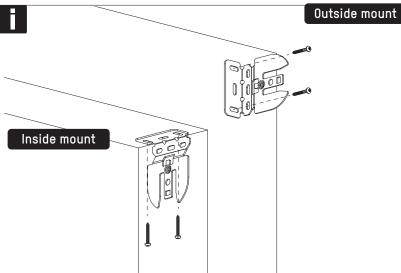

## INSTALLATIONMANUAL SMARTBLINDS

**BRACKETS** 

Read the instructions carefully before assembling and using the product. Assembling process can be completed by non-professionals. For indoor use only.

https://smartbl.in/mh08