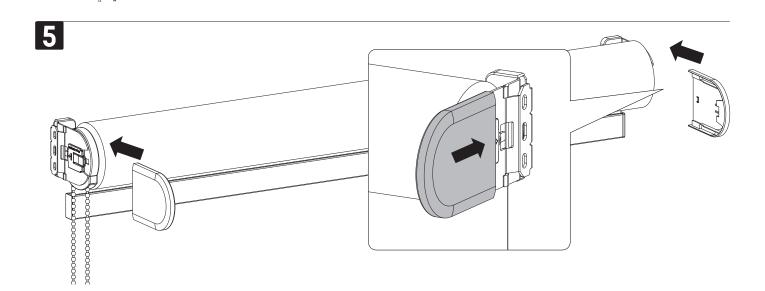

## INSTALLATIONMANUAL SMARTBLINDS

**BRACKETS** 

Read the instructions carefully before assembling and using the product. Assembling process can be completed by non-professionals. For indoor use only.

https://smartbl.in/mh08