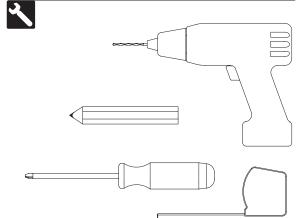

## INSTALLATIONMANUAL SMARTBLINDS

**BRACKETS** 

Read the instructions carefully before assembling and using the product. Assembling process can be completed by non-professionals. For indoor use only.

https://smartbl.in/mh08