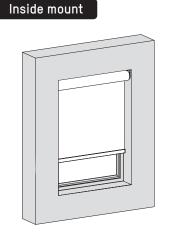

## INSTALLATIONMANUAL SMARTBLINDS

**BRACKETS** 

Read the instructions carefully before assembling and using the product. Assembling process can be completed by non-professionals. For indoor use only.

https://smartbl.in/mh08