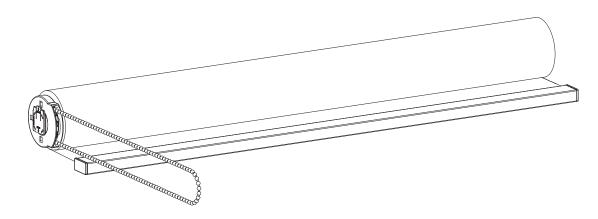

## **⚠ WARNING**

- Young children can strangle themselves with the loop of pull cords, chains and tapes, and cords that operate window coverings.
- To avoid strangulation and entanglement, keep cords out of reach of young children.
- Cords may ensnare a child's neck.
- Move beds, cots and furniture away from window covering cords.
- Do not tie cords together.
- Make sure cords do not twist together and form a loop.