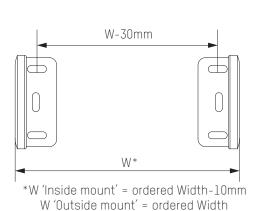

## INSTALLATIONMANUAL SMARTBLINDS

**BRACKETS** 

Read the instructions carefully before assembling and using the product. Assembling process can be completed by non-professionals. For indoor use only.

https://smartbl.in/mh08