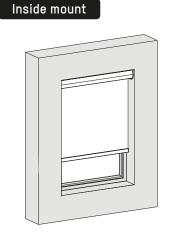

## INSTALLATIONMANUAL SMARTBLINDS



CASSETTE

Read the instructions carefully before assembling and using the product. Assembling process can be completed by non-professionals. For indoor use only.

























## **⚠ WARNING**

- Youngchildrencanstranglethemselves with the loop of pull cords, chains and tapes, and cords that operate window coverings.
- To avoid strangulation and entanglement, keep cords out of reach of young children.
- Cords may ensnare a child's neck.
- Move beds, cots and furniture away from window covering cords.
- Do not tie cords together.
- Make sure cords do not twist together and form a loop.