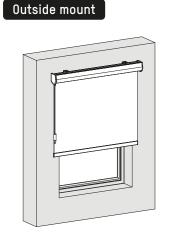

## INSTALLATIONMANUAL SMARTBLINDS



CASSETTE

Read the instructions carefully before assembling and using the product. Assembling process can be completed by non-professionals. For indoor use only.

























## **⚠ WARNING**

- Youngchildrencanstranglethemselves with the loop of pull cords, chains and tapes, and cords that operate window coverings.
- To avoid strangulation and entanglement, keep cords out of reach of young children.
- Cords may ensnare a child's neck.
- Move beds, cots and furniture away from window covering cords.
- Do not tie cords together.
- Make sure cords do not twist together and form a loop.