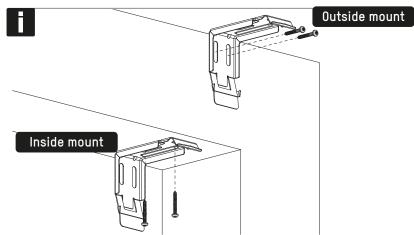

## INSTALLATIONMANUAL SMARTBLINDS

CASSETTE

Read the instructions carefully before assembling and using the product. Assembling process can be completed by non-professionals. For indoor use only.