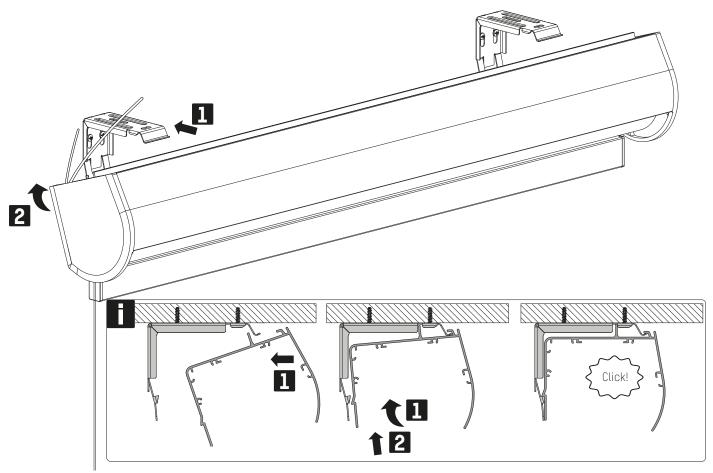

## INSTALLATIONMANUAL SMARTBLINDS

CASSETTE

Read the instructions carefully before assembling and using the product. Assembling process can be completed by non-professionals. For indoor use only.