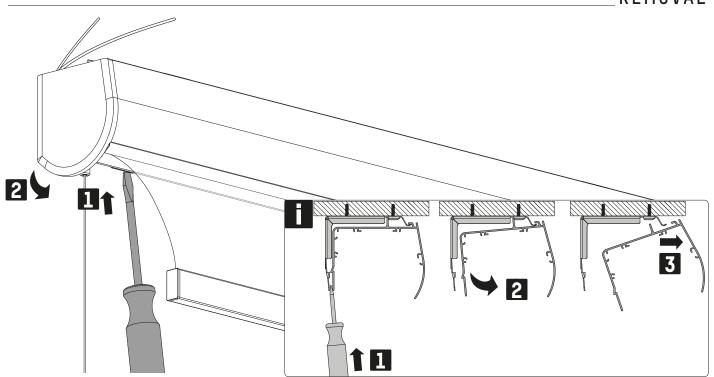

## INSTALLATIONMANUAL SMARTBLINDS

CASSETTE

Read the instructions carefully before assembling and using the product. Assembling process can be completed by non-professionals. For indoor use only.