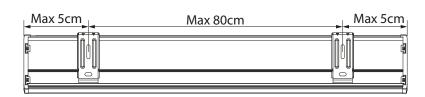

## INSTALLATIONMANUAL SMARTBLINDS



CASSETTE

Read the instructions carefully before assembling and using the product. Assembling process can be completed by non-professionals. For indoor use only.

























## **⚠ WARNING**

- Youngchildrencanstranglethemselves with the loop of pull cords, chains and tapes, and cords that operate window coverings.
- To avoid strangulation and entanglement, keep cords out of reach of young children.
- Cords may ensnare a child's neck.
- Move beds, cots and furniture away from window covering cords.
- Do not tie cords together.
- Make sure cords do not twist together and form a loop.