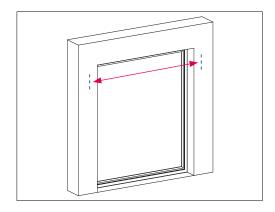

Option B: Outside the recess

Do you want to mount your curtain rail on the window? Then measure the width of the window and add the desired overlap.