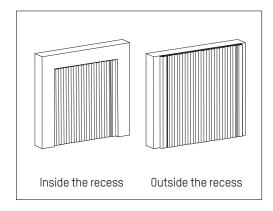

## 1 Decide where and how you want to install the curtain rail

This can be done inside the recess or outside the recess. If you install the curtain rail outside the recess, it is mounted on the wall and will be placed over the window with overlap on both sides.

#### Option A: Inside the recess

Do you want to mount your curtain rail in the window? Measure the width at the top of the window recess. Please note! We supply the curtain rail with a reduction of 1 cm on both sides. Please indicate the exact size of your window recess and we will make sure that the curtain rail fits exactly in between. Please don't do any reductions yourself!

Option B: Outside the recess

Do you want to mount your curtain rail on the window? Then measure the width of the window and add the desired overlap.