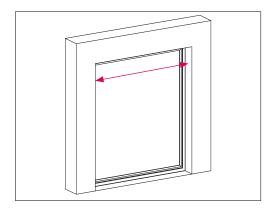

#### Option A: Inside the recess

Do you want to mount your curtain rail in the window? Measure the width at the top of the window recess. Please note! We supply the curtain rail with a reduction of 1 cm on both sides. Please indicate the exact size of your window recess and we will make sure that the curtain rail fits exactly in between. Please don't do any reductions yourself!